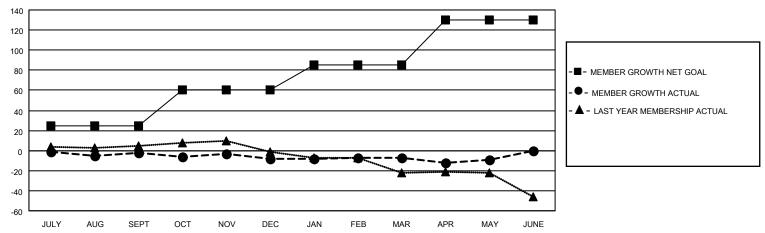

## District 201W1

| Clubs                 |               |           |               | Members               |                        |                         |                                                    |
|-----------------------|---------------|-----------|---------------|-----------------------|------------------------|-------------------------|----------------------------------------------------|
| RESULTS FOR 2022-2023 |               |           |               | RESULTS FOR 2022-2023 |                        |                         |                                                    |
| QUARTER               | NEW CLUB GOAL | NEW CLUBS | DROPPED CLUBS | QUARTER MEM           | BER GROWTH NET<br>GOAL | MEMBER GROWTH<br>ACTUAL | DROPPED<br>MEMBERS ACTUAL<br>(including transfers) |
| JULY/AUG/SEPT         | 0             | 0         | 1             | JULY/AUG/SEPT         | 25                     | 13                      | 13                                                 |
| OCT/NOV/DEC           | 0             | 0         | 0             | OCT/NOV/DEC           | 35                     | 15                      | 18                                                 |
| JAN/FEB/MAR           | 0             | 0         | 0             | JAN/FEB/MAR           | 25                     | 11                      | 7                                                  |
| APR/MAY/JUNE          | 1             | 0         | 0             | APR/MAY/JUNE          | 45                     | 16                      | 16                                                 |

#### GOALS AND ACTUAL MEMBERS CUMULATIVE

| DROPPED CLUBS: 1 |    | 16 CLUBS OF 38 ADDED 1 OR<br>MORE NEW MEMBERS | GENDER DISTRIBUTION                |              |  |
|------------------|----|-----------------------------------------------|------------------------------------|--------------|--|
|                  |    | MORE NEW MEMBERS                              | MALE                               | 299 (54.86%) |  |
|                  |    |                                               | FEMALE 246 (45.14%)                |              |  |
| DROPPED MEMBERS  |    |                                               | NON BINARY                         | 0 (0.00%)    |  |
|                  |    |                                               | PREFER NOT TO ANSWER               | 0 (0.00%)    |  |
| DECEASED         | 2  |                                               |                                    |              |  |
| CLUB CANCELLED   | 0  | CLICK HERE FOR CUMULATIVE                     | TOTAL FAMILY UNIT MEMBERS 102      |              |  |
| OTHER            | 52 | MEMBERSHIP DATA                               |                                    |              |  |
| TOTAL            | 54 |                                               | FAMILY MEMBERS PAYING HALF DUES 53 |              |  |
|                  |    |                                               |                                    |              |  |